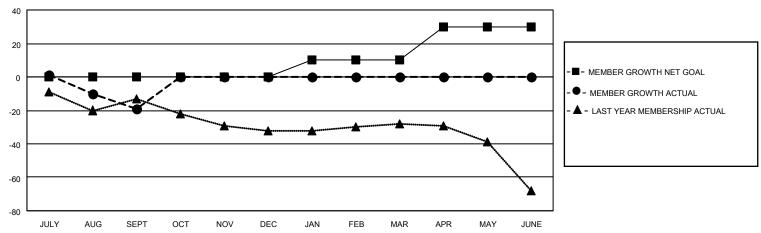

### GOALS AND ACTUAL MEMBERS CUMULATIVE

| DROPPED CLUBS: 0 |    | 6 CLUBS OF 54 ADDED 1 OR MORE NEW MEMBERS | GENDER DISTRIBUTION        |              |     |
|------------------|----|-------------------------------------------|----------------------------|--------------|-----|
|                  |    |                                           | MALE                       | 744 (63.10%) |     |
|                  |    |                                           | FEMALE                     | 435 (36.90%) |     |
| DROPPED MEMBERS  |    |                                           |                            |              |     |
| DECEASED         | 5  | CLICK HERE FOR CUMULATIVE                 | TOTAL FAMILY UNIT MEMBERS  |              | 367 |
| CLUB CANCELLED 0 |    | MEMBERSHIP DATA                           |                            |              | 400 |
| OTHER            | 24 |                                           | FAMILY MEMBERS PAYING HALF |              | 190 |
| TOTAL            | 29 |                                           |                            |              |     |